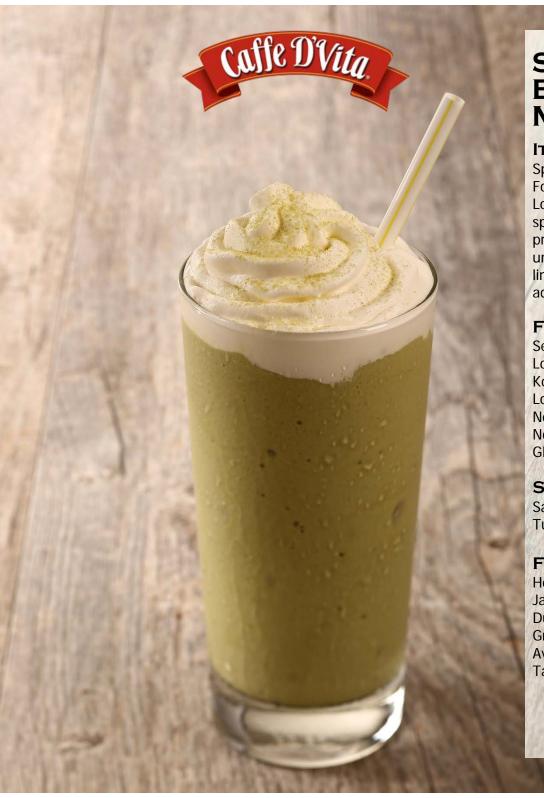

### FLAVORS:

Horchata Jackfruit Durian Green Tea Matcha Avocado Taro

| QUANTITY | SIZE                            | TOTAL<br>WEIGHT | DIMENSIONS            | TIE/HIGH |
|----------|---------------------------------|-----------------|-----------------------|----------|
| 1 Case   | 5 – 3.5 lb. Bags<br>(17.5 lbs.) | 19 lbs.         | 12″L x 8″W x<br>12″H  | N/A      |
| 1 Pallet | 80 Cases                        | 1,565 lbs.      | 48″L x 40″W x<br>67″H | 16/5     |