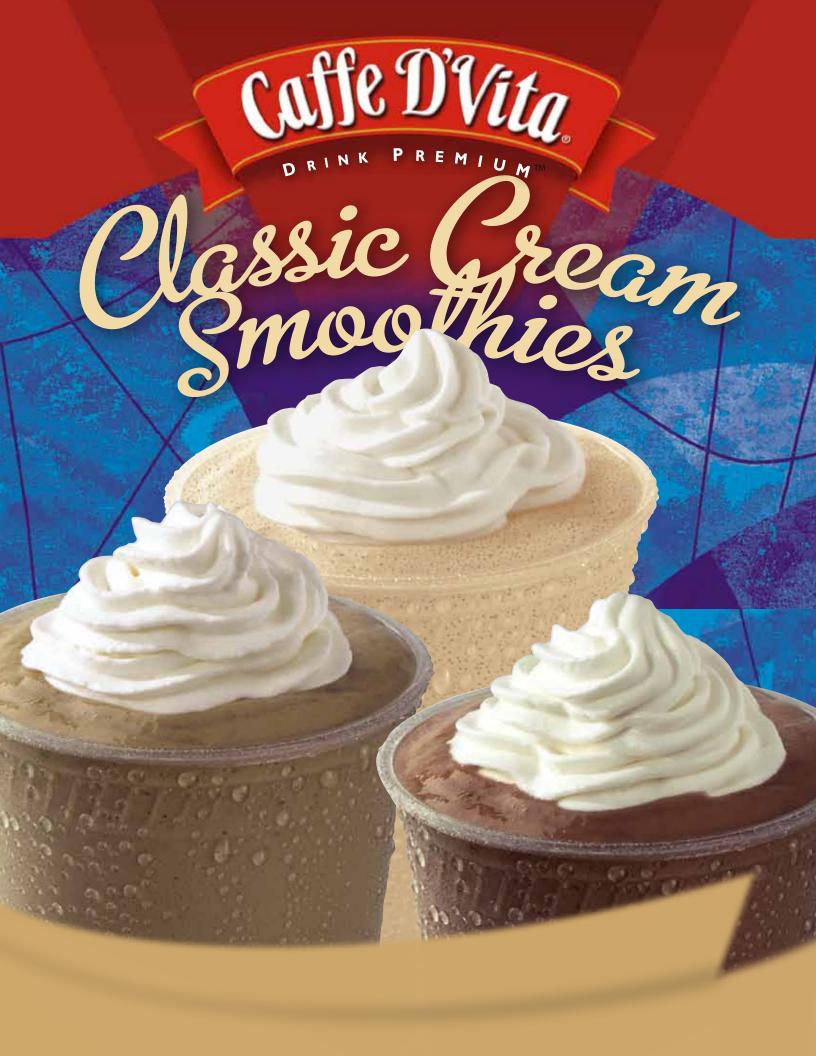

## Classic Cream Smoothies

Caffe D'Vita Classic Cream Smoothies include a selection of special flavors that we have chosen to develop because of their proven

popularity over time. They have done more than merely satisfy the taste buds of flavor enthusiasts...they have formed a rewarding and unwavering loyalty throughout the years. We believe you can say they are "Classics."

Vanilla Bean Cookies n' Cream Peanut Butter Cocoa Freeze Pralines n' Cream Rocky Road